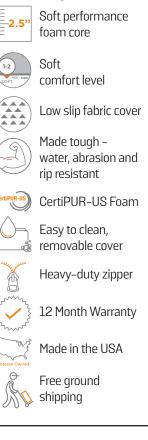

- · 2.5" cushioning soft foam
- Unique fit: place directly on top of your existing Revel mattress
- $\cdot~$  Helps keep standard, full-size, sheets in place
- $\cdot\;$  Foldable sides for easy storage when platform is lifted
- · Affordable yet quality option
- $\cdot\;$  Available with black or gray cover fabric

## **Materials & Certification**

**REMOVABLE COVER:** Breathable polyester blend fabric covers are easy to clean with mild soap and water.

**FOAM:** All foam is CertiPUR–US certified which means: Made without ozone depleting chemicals; PBDEs, TDCPP or TCEP ("Tris") flame retardants; mercury, lead, and other heavy metals. Made without formaldehyde, or phthalates regulated by the Consumer Product Safety Commission. Low VOC (Volatile Organic Compound) emissions for indoor air quality (less than 0.5 parts per million).

### **Free Shipping**

All RoamRest mattress ship free to the Contiguous U.S. Orders typically leave the warehouse within 5 business days. Please email sales@namattress.com or give us a call at 1-800-448-6163 for questions or orders shipping outside Contiguous U.S. and Canada.

**12 Month Warranty:** <u>Visit our website for details.</u>

### Cover:

Breathable polyester blend fabric

· Washable, with zipper

Core:

2.5" Soft Comfort

MATTRESS TOPPERS | Revel Folding Mattress Topper