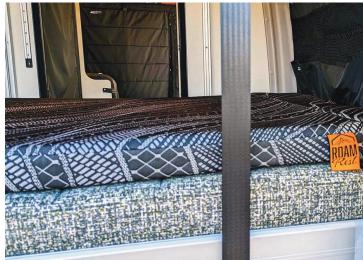

### Design & Fitment:

Easy to install, simply place it on top of your current mattress, and relax. This topper not only increases comfort but also stores securely in place when you lift your bed platform.

## Advanced Foam Technology:

The RoamRest Revel Folding Mattress Topper is the perfect solution for those seeking an additional layer of cushioning while keeping your current mattress. Our single layer of comfortable soft foam provides maximum comfort, creating an ideal sleeping surface.