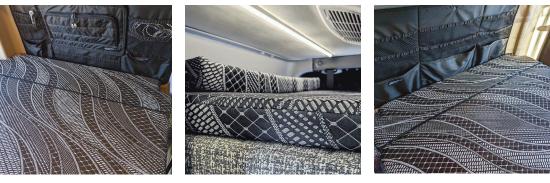

# REVEL FOLDING MATTRESS TOPPER Add Comfort to Your Revel Mattress

### Additional Comfort:

For a truly restful night's sleep, upgrade your mattress with the RoamRest Revel Folding Mattress Topper! Our single layer of comfortable 2.5" thick soft foam creates an ideal sleeping surface, providing maximum comfort and cushioning all in one. Transform your current bed into a more enjoyable place to relax after long days.

### **Plush Cover:**

Experience luxurious comfort on the road with a breathable stretch cover that's easy to keep clean. Enjoy an uninterrupted night of rest as its low-grip fabric is designed to stay securely in place even through rough terrain. Removing and replacing it has never been easier, thanks to its convenient covered zipper!

### Design & Fitment:

Easy to install, simply place it on top of your current mattress, and relax. This topper not only increases comfort but also stores securely in place when you lift your bed platform.