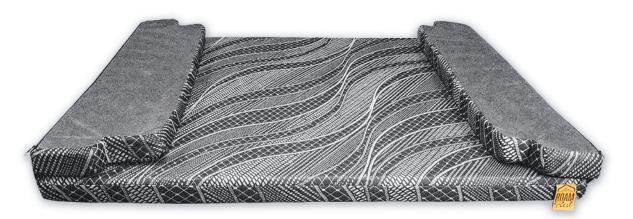

### Design & Fitment:

Easy to install, simply place it on top of your current mattress, and relax. This topper not only increases comfort but also stores securely in place when you lift your bed platform.