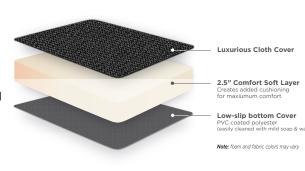

### Additional Comfort:

For a truly restful night's sleep, upgrade your mattress with the RoamRest Revel Folding Mattress Topper! Our single layer of comfortable 2.5" thick soft foam creates an ideal sleeping surface, providing maximum comfort and cushioning all in one. Transform your current bed into a more enjoyable place to relax after long days.

### **Plush Cover:**

Experience luxurious comfort on the road with a breathable stretch cover that's easy to keep clean. Enjoy an uninterrupted night of rest as its low-grip fabric is designed to stay securely in place even through rough terrain. Removing and replacing it has never been easier, thanks to its convenient covered zipper!

## **Materials & Certification**

**REMOVABLE COVER:** Breathable polyester blend fabric covers are easy to clean with mild soap and water.

**FOAM:** All foam is CertiPUR–US certified which means: Made without ozone depleting chemicals; PBDEs, TDCPP or TCEP ("Tris") flame retardants; mercury, lead, and other heavy metals. Made without formaldehyde, or phthalates regulated by the Consumer Product Safety Commission. Low VOC (Volatile Organic Compound) emissions for indoor air quality (less than 0.5 parts per million).