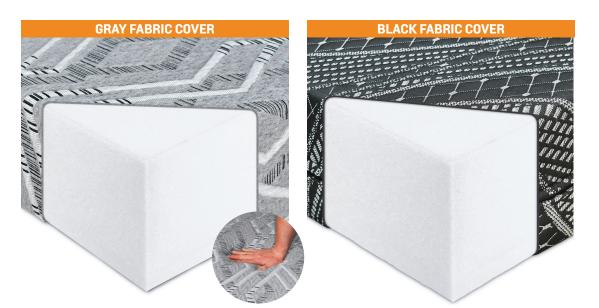

- · 2.5" cushioning soft foam
- Unique fit: place directly on top of your existing Revel mattress
- $\cdot~$  Helps keep standard, full-size, sheets in place
- $\cdot\;$  Foldable sides for easy storage when platform is lifted
- · Affordable yet quality option
- $\cdot\;$  Available with black or gray cover fabric

### **Plush Cover:**

Experience luxurious comfort on the road with a breathable stretch cover that's easy to keep clean. Enjoy an uninterrupted night of rest as its low-grip fabric is designed to stay securely in place even through rough terrain. Removing and replacing it has never been easier, thanks to its convenient covered zipper!

### Cover:

Breathable polyester blend fabric

· Washable, with zipper

Core:

2.5" Soft Comfort

MATTRESS TOPPERS | Revel Folding Mattress Topper