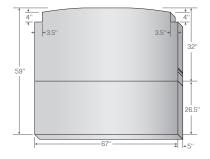

fabric with zippers.

**FOAM:** All foam is CertiPUR-US certified which means: Made without ozone depleting chemicals; PBDEs, TDCPP or TCEP ("Tris") flame retardants; mercury, lead, and other heavy metals. Made without formaldehyde, or phthalates regulated by the Consumer Product Safety Commission. Low VOC (Volatile Organic Compound) emissions for indoor air quality (less than 0.5 parts per million).

### **Free Shipping**

All RoamRest mattress ship free to the Contiguous U.S. Orders typically leave the warehouse within 5 business days.
Please email sales@namattress.com or give us a call at 1-800-448-6163 for questions or orders shipping outside Contiguous U.S. and Canada.

#### 12 Month Warranty:

Visit our website for details.

#### **Bi-Fold Example**

Ultimate Bi-Fold 59" x 67" x 5"



#### **Tri-Fold Example**

Ultimate Tri-Fold 74" x 67" x 5'



#### **SPECIFICATIONS**

**Cover:** Soft-to-the-touch polyester top. Ultra durable low-slip bottom fabric with zippers

#### Core (Medium-Firm):

5" – 4 Layered Ultimate Formula Polyurethane Foam:

- 1" Soft Cushioning Top Foam Layer
- · 1" Gel Memory Foam Top Layer
- · 1" Performance Support Internal Layer
- · 2" Supportive Foam Base

#### Core (Softer):

5" – 3 Layered Ultimate Formula Polyurethane Foam:

- · 2" Soft Cushioning Top Foam Layer
- · 2" Performance Support Internal Layer
- · 1" Supportive Foam Base

#### **Popular Sizes Available**

Bifold-59x67x5

Trifold-60x65x5

Trifold-60x66x5

Bifold-60x71x5

Trifold-74x65x5

Trifold-74x67x5

Trifold-75x65x5

Trifold-76x66x5

Trifold-77x63x5

Trifold-77x65x5

Trifold-77x67