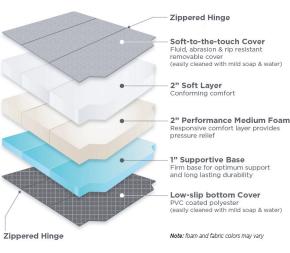

- · 5" thick high performance/ low profile foam mattress, available in 2 options:
  - Medium-Firm: 4-layers include 1" soft conforming foam, 1" gel memory foam, 1" performance soft foam and 2" supportive base later
  - Soft: 3-layers include 2" soft conforming foam. 2" performance medium foam,
  - 1" supportive base

## Soft & Suportive Model

3 layers of premium, performance foam

Super soft comfort

**NEW:** The Soft version of our Ultimate Tri–Fold Mattress offers 5" thick foam with three–layers of softer foam for additional comfort.

#### Core (Softer):

5" – 3 Layered Ultimate Formula Polyurethane Foam:

- · 2" Soft Cushioning Top Foam Layer
- · 2" Performance Support Internal Layer
- · 1" Supportive Foam Base