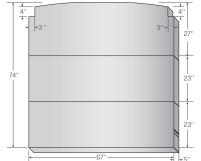

ed which means: Made without ozone depleting chemicals; PBDEs, TDCPP or TCEP ("Tris") flame retardants; mercury, lead, and other heavy metals. Made without formaldehyde, or phthalates regulated by the Consumer Product Safety Commission. Low VOC (Volatile Organic Compound) emissions for indoor air quality (less than 0.5 parts per million).

### **Free Shipping**

All RoamRest mattress ship free to the Contiguous U.S. Orders typically leave the warehouse within 5 business days.
Please email sales@namattress.com or give us a call at 1-800-448-6163 for questions or orders shipping outside Contiguous U.S. and Canada.

#### 12 Month Warranty:

Visit our website for details.

#### **Bi-Fold Example**

Ultimate Bi-Fold 59" x 67" x 5"



#### **Tri-Fold Example**

Ultimate Tri-Fold 74" x 67" x 5'



#### **SPECIFICATIONS**

**Cover:** Soft-to-the-touch polyester top. Ultra durable low-slip bottom fabric with zippers

#### Core (Medium-Firm):

5" – 4 Layered Ultimate Formula Polyurethane Foam:

- 1" Soft Cushioning Top Foam Layer
- · 1" Gel Memory Foam Top Layer
- · 1" Performance Support Internal Layer
- · 2" Supportive Foam Base

#### Core (Softer):

5" – 3 Layered Ultimate Formula Polyurethane Foam:

- · 2" Soft Cushioning Top Foam Layer
- · 2" Performance Support Internal Layer
- · 1" Supportive Foam Base

#### **Popular Sizes Available**

Bifold-59x67x5

Trifold-60x65x5

Trifold-60x66x5

Bifold-60x71x5

Trifold-74x65x5

Trifold-74x67x5

Trifold-75x65x5

Trifold-76x66x5

Trifold-77x63x5

Trifold-77x65x5

Trifold-77x67x5