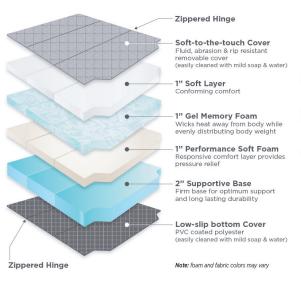

- · 5" thick high performance/ low profile foam mattress, available in 2 options:
  - Medium-Firm: 4-layers include 1" soft conforming foam, 1" gel memory foam, 1" performance soft foam and 2" supportive base later
  - Soft: 3-layers include 2" soft conforming foam. 2" performance medium foam,
  - 1" supportive base

#### **Medium-Firm Model**

4 layers of premium, performance foam

Medium comfort level, great for all sleepers

Gel memory foam, wicks heat away from body

#### **Advanced Foam Technology**

Enjoy the best night's rest with our 5" foam mattress — designed to provide a high performance sleep experience while still being low profile. The Medium–Firm includes a gel memory foam insert, firm bottom layer and soft–to–the touch polyester top fabric to ensure optimal support and comfort as you drift off into peaceful slumber. Experience ultimate relaxation today!

#### Core (Medium-Firm):

5" – 4 Layered Ultimate Formula Polyurethane Foam:

- 1" Soft Cushioning Top Foam Layer
- · 1" Gel Memory Foam Top Layer
- · 1" Performance Support Internal Layer
- · 2" Supportive Foam Base